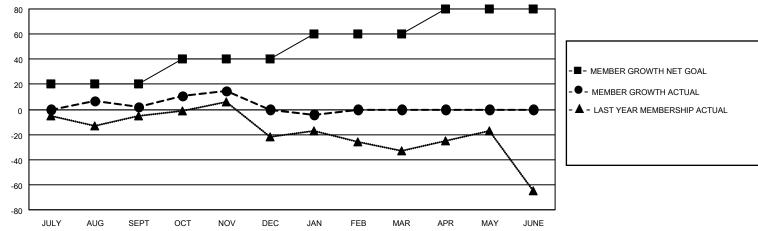

## District 4 A3

| Clubs RESULTS FOR 2022-2023 |   |   |   | Members RESULTS FOR 2022-2023 |    |    |    |
|-----------------------------|---|---|---|-------------------------------|----|----|----|
|                             |   |   |   |                               |    |    |    |
| JULY/AUG/SEPT               | 0 | 0 | 0 | JULY/AUG/SEPT                 | 20 | 32 | 27 |
| OCT/NOV/DEC                 | 1 | 0 | 0 | OCT/NOV/DEC                   | 20 | 28 | 28 |
| JAN/FEB/MAR                 | 0 | 0 | 0 | JAN/FEB/MAR                   | 20 | 25 | 24 |
| APR/MAY/JUNE                | 1 | 0 | 0 | APR/MAY/JUNE                  | 20 | 0  | 0  |